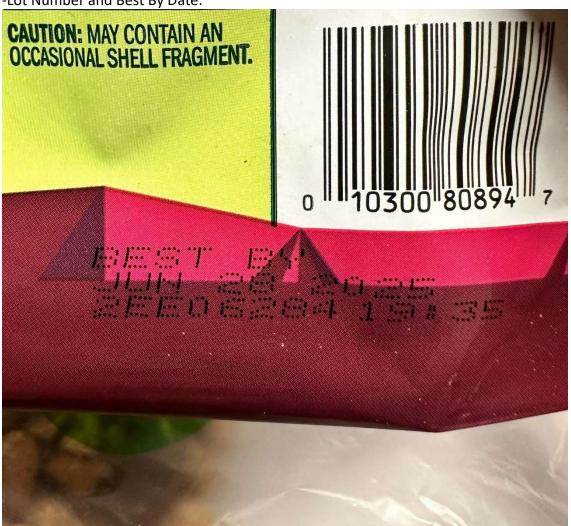

#### **Affected Product:**

| Product Description           | UPC             | Lot Code | Best By Date |
|-------------------------------|-----------------|----------|--------------|
| Emerald Kettle Glazed Walnuts | 0 10300 80894 7 | 2EE06284 | June 28 2025 |

<sup>\*</sup>Lot code and Best By date can be found on the bottom right of the back panel of the package, near the barcode.

The product was distributed to Publix locations in Florida, Alabama, and Georgia. Consumers have identified the mislabeled product in the state of Florida.

## -Back:

-Lot Number and Best By Date: