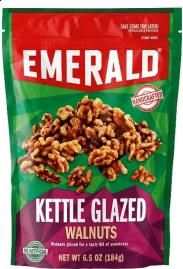

# Flagstone Foods, LLC. Allergy Alert on Undeclared Peanuts, Almonds and Pecan in Emerald Kettle Glazed Walnuts

**FOR IMMEDIATE RELEASE** – 16Aug 2024. – Flagstone Foods, LLC., manufacturer of Emerald Nuts, is issuing a voluntary recall of 6.5oz Emerald Kettle Glazed Walnut lot 2EE06284 because packages contain undeclared Peanuts, Almonds and Pecans. People who have an allergy or severe sensitivity to Peanuts, Almonds, and Pecans run the risk of serious or life-threatening allergic reactions if they consume or are exposed to the product from the impacted lot number and best by dates listed below.

#### **Affected Product:**

| Product Description           | UPC             | Lot Code | Best By Date |
|-------------------------------|-----------------|----------|--------------|
| Emerald Kettle Glazed Walnuts | 0 10300 80894 7 | 2EE06284 | June 28 2025 |

### **Product Photos:**

-Front: